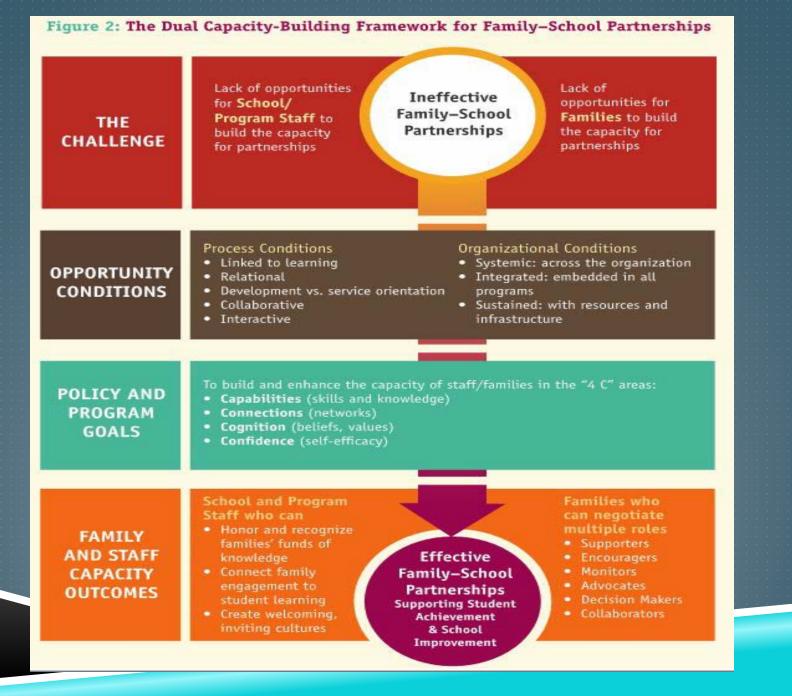

#### 1. Parent Engagement Conference Report

Rhonda Larson, assistant superintendent of family engagement and student success, will introduce Denise Daniels, coordinator of family engagement, who will introduce fellow attendees, Adam Couch, principal of Dick Scobee Elementary School; Robin Pratt, Native American coordinator; and Rafael Sermeno, Mt. Baker Middle School para-educator. The team will share a short PowerPoint presentation with each person speaking to their experience and will answer questions from the board. This aligns with the 2013-16 District Strategic Plan; Goal 1, Strategy 1 & 2, and Goal 3, Strategies 1-4.

# ENGAGED FAMILIES = SUCCESSFUL STUDENTS Framing the Training: Opportunity Gap & Family Engagement

# WEAREALL IN THIS TOGETHER

Opportunity gaps can be closed when changes occur in homes, classrooms, buildings, communities, districts, and in the Legislature. In order to truly improve academic performance and experience for students in Washington State schools, changes must be made at ALL levels with ALL stakeholders. Some findings from research:

It is important to increase both families and educators' capacity to engage. (Mapp, Epstein)
Empowerment is related to ADULT LEARNING. It increases adults' sense of efficacy. (Mapp, Epstein)
Parent organizing is a type of engagement. (Mapp, Ishimaru, Epstein, Warren)
Educators do not receive professional training on family and community engagement. (Epstein)

# HOW DO WE GET THERE?

School Board
Superintendent
Principals
Staff
Parent Education and Leadership

# **CONDITIONS FOR ENGAGEMENT:**

•Core beliefs and clearly articulated goals

•Expectations and accountability

Rituals and norms embedded in school culture

•Time and resource allocation

# **ORGANIZING THE WORK**

Theory of Action - Strategic Planning
Alignment with Policies, Requirements and Protocols
Federal, state and local mandates
District Policies/Priorities
Organizational structures
Stakeholder engagement
Resource allocation